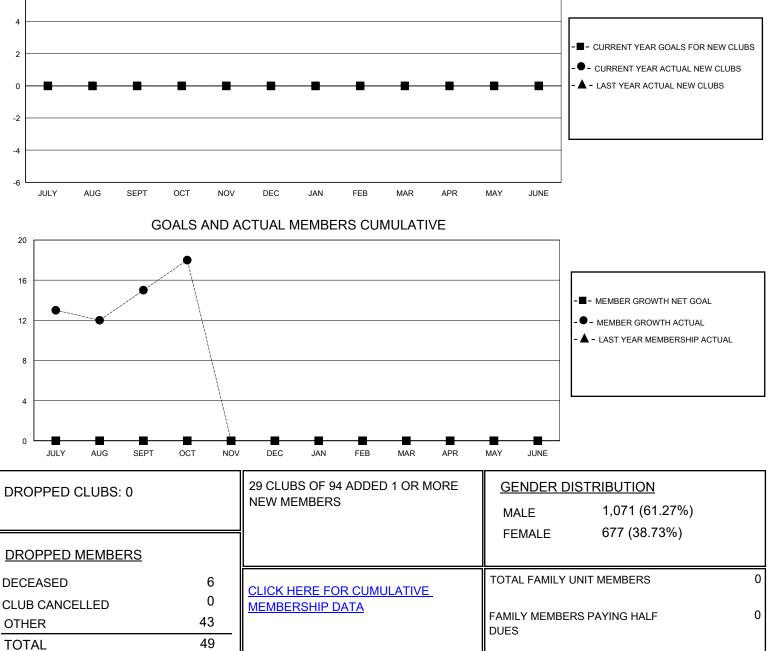

## District 201WA

Results as of: 10/31/2024

| GMT:                           |       | LOCATION AUSTRALIA |               |                                  |     |    |    |
|--------------------------------|-------|--------------------|---------------|----------------------------------|-----|----|----|
| Clubs<br>RESULTS FOR 2024-2025 |       |                    |               | Members<br>RESULTS FOR 2024-2025 |     |    |    |
|                                |       |                    |               |                                  |     |    |    |
| JULY/AUG/SEPT                  | 0     | 0                  | 0             | JULY/AUG/SEF                     | о т | 60 | 41 |
| OCT/NOV/DEC                    | 0     | 0                  | 0             | OCT/NOV/DEC                      | 0   | 12 | 8  |
| JAN/FEB/MAR                    | 0     | 0                  | 0             | JAN/FEB/MAR                      | 0   | 0  | 0  |
| APR/MAY/JUNE                   | 0     | 0                  | 0             | APR/MAY/JUN                      | Ε 0 | 0  | 0  |
|                                | GOALS | AND ACTUA          | L NEW CLUBS C | UMULATIVE                        |     |    |    |
| 6                              |       |                    |               |                                  |     |    |    |